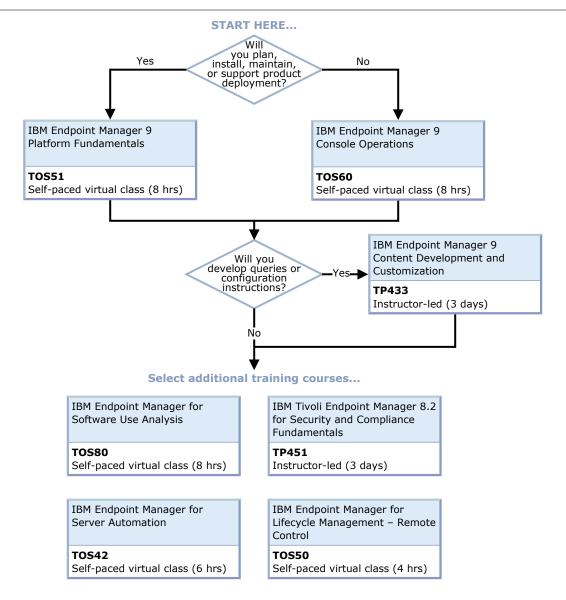

for individuals in all roles relevant to the product.

#### **Assumptions**

It is assumed that the individual following this roadmap has basic skills in the following areas:

- · General computer literacy in a GUI environment
- · Computer networks

### Certification

It's a business solution. A way for skilled IT professionals to demonstrate their expertise to the world. It validates your skills and demonstrates your proficiency in the latest IBM technology and solutions.

- Each exam page offers preparatory guidance and sample test materials. While courseware is recommended before taking an exam, keep in mind that real world experience is required to stand a reasonable chance of passing a certification test.
- A complete list of C&SI certifications is available on the program homepage.